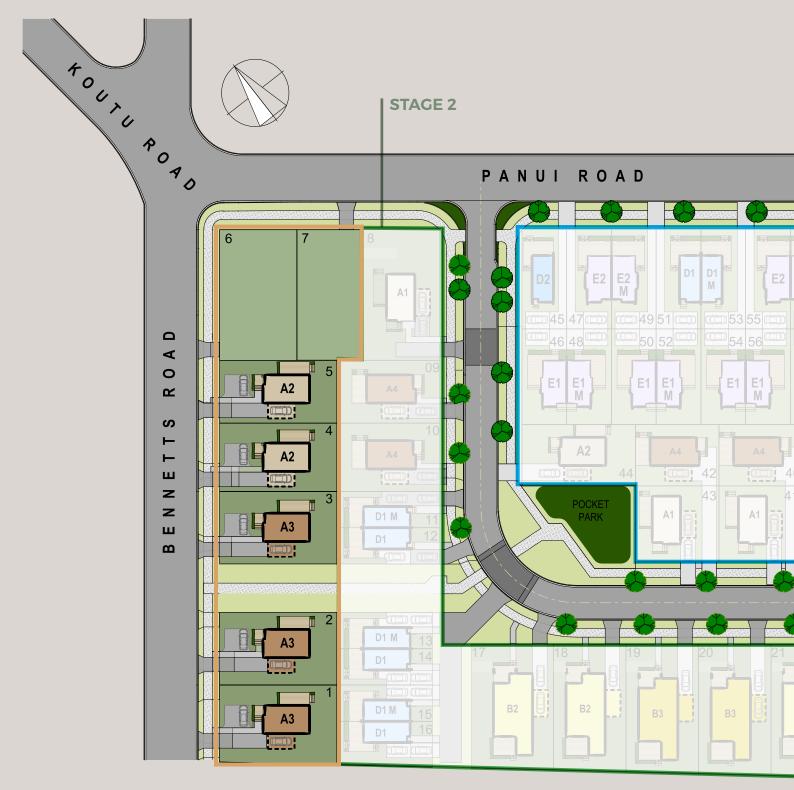

| LOT# | TITLE      | SIZE M <sup>2</sup> | PRICE                            |
|------|------------|---------------------|----------------------------------|
| 1    | Integrated | 392.4               | <b>\$795,000.00</b> HOUSE + LAND |
| 2    | Integrated | 363.5               | <b>\$785,000.00</b> HOUSE + LAND |
| 3    | Integrated | 363.5               | <b>\$785,000.00</b> HOUSE + LAND |
| 4    | Integrated | 341.6               | <b>\$780,000.00</b> HOUSE + LAND |
| 5    | Integrated | 315.3               | <b>\$775,000.00</b> HOUSE + LAND |
| 6    | Fee Simple | 432                 | \$Enquire LAND ONLY OPTION       |
| 7    | Fee Simple | 364.6               | \$Enquire LAND ONLY OPTION       |

| НО   | HOUSE TYPE LEGEND                                             |  |  |
|------|---------------------------------------------------------------|--|--|
| A1   | TYPE A1 x 6 LOTS<br>STAND-ALONE<br>2 STOREY<br>3 BEDROOMS     |  |  |
| A2   | TYPE A2 x 3 LOTS<br>STAND-ALONE<br>2 STOREY<br>3 BEDROOMS     |  |  |
| А3   | TYPE A3 x 3 LOTS<br>STAND-ALONE<br>2 STOREY<br>3 BEDROOMS     |  |  |
| A4   | TYPE A4 x 6 LOTS<br>STAND-ALONE<br>2 STOREY<br>3 BEDROOMS     |  |  |
| A5   | TYPE A5 x 1 LOT<br>STAND-ALONE<br>2 STOREY<br>3 BEDROOMS      |  |  |
| B1   | TYPE B1 x 1 LOT<br>STAND-ALONE<br>1 STOREY<br>3 BEDROOMS      |  |  |
| B2   | TYPE B2 x 6 LOTS<br>STAND-ALONE<br>1 STOREY<br>3 BEDROOMS     |  |  |
| В3   | TYPE B3 x 4 LOTS<br>STAND-ALONE<br>1 STOREY<br>3 BEDROOMS     |  |  |
| C1   | TYPE C1 x 1 LOT DUPLEX 2 STOREY 3 BEDROOMS                    |  |  |
| C2   | TYPE C2 x 1 LOT<br>DUPLEX<br>2 STOREY<br>3 BEDROOMS           |  |  |
| D1   | TYPE D1 x 7 LOTS<br>DUPLEX<br>2 STOREY<br>2 BEDROOMS          |  |  |
| D1 M | TYPE D1 MIRRORED x 7 LOTS<br>DUPLEX<br>2 STOREY<br>2 BEDROOMS |  |  |
| D2   | TYPE D2 x 3 LOTS DUPLEX 2 STOREY 2 BEDROOMS                   |  |  |
| E1   | TYPE E1 x 7 LOTS.  DUPLEX 2 STOREY 2 BEDROOMS                 |  |  |
| E1 M | TYPE E1 MIRRORED x 7 LOTS DUPLEX 2 STOREY 2 BEDROOMS          |  |  |

# Stage

Fee Simple\* and Integrated\*\* Land Only Sites Available.

| LOT# | TITLE      | SIZE M <sup>2</sup> | PRICE                         |
|------|------------|---------------------|-------------------------------|
| 8    | Fee Simple | 432                 | <b>\$425,000.00</b> LAND ONLY |
| 9    | Integrated | 276.2               | <b>\$300,000.00</b> LAND ONLY |
| 10   | Integrated | 299.7               | <b>\$300,000.00</b> LAND ONLY |
| 11   | Integrated | 159.4               | <b>\$225,000.00</b> LAND ONLY |
| 12   | Integrated | 159.4               | <b>\$225,000.00</b> LAND ONLY |
| 13   | Integrated | 148.3               | <b>\$225,000.00</b> LAND ONLY |
| 14   | Integrated | 148.2               | <b>\$225,000.00</b> LAND ONLY |
| 15   | Integrated | 148.2               | <b>\$225,000.00</b> LAND ONLY |
| 16   | Integrated | 182.1               | <b>\$225,000.00</b> LAND ONLY |
| 17   | Fee Simple | 439                 | <b>\$425,000.00</b> LAND ONLY |
| 18   | Fee Simple | 392.9               | <b>\$425,000.00</b> LAND ONLY |
| 19   | Fee Simple | 398.3               | <b>\$425,000.00</b> LAND ONLY |

| HOUSE TYPE LEGEND |                                                           |  |
|-------------------|-----------------------------------------------------------|--|
| A1                | TYPE A1 x 6 LOTS<br>STAND-ALONE<br>2 STOREY<br>3 BEDROOMS |  |
| A2                | TYPE A2 x 3 LOTS<br>STAND-ALONE<br>2 STOREY<br>3 BEDROOMS |  |
| А3                | TYPE A3 x 3 LOTS<br>STAND-ALONE<br>2 STOREY<br>3 BEDROOMS |  |
| A4                | TYPE A4 x 6 LOTS<br>STAND-ALONE<br>2 STOREY<br>3 BEDROOMS |  |
| A5                | TYPE A5 x 1 LOT<br>STAND-ALONE<br>2 STOREY<br>3 BEDROOMS  |  |
| B1                | TYPE B1 x 1 LOT<br>STAND-ALONE<br>1 STOREY<br>3 BEDROOMS  |  |
| B2                | TYPE B2 x 6 LOTS<br>STAND-ALONE<br>1 STOREY<br>3 BEDROOMS |  |
| В3                | TYPE B3 x 4 LOTS<br>STAND-ALONE<br>1 STOREY<br>3 BEDROOMS |  |
| C1                | TYPE C1 x 1 LOT<br>DUPLEX<br>2 STOREY<br>3 BEDROOMS       |  |
| C2                | TYPE C2 x 1 LOT DUPLEX 2 STOREY 3 BEDROOMS                |  |
| D1                | TYPE D1 x 7 LOTS DUPLEX 2 STOREY 2 BEDROOMS               |  |
| D1 M              | TYPE D1 MIRRORED x 7 LOTS DUPLEX 2 STOREY 2 BEDROOMS      |  |
| D2                | TYPE D2 x 3 LOTS DUPLEX 2 STOREY 2 BEDROOMS               |  |
| E1                | TYPE E1 x 7 LOTS<br>DUPLEX<br>2 STOREY<br>2 BEDROOMS      |  |
| E1 M              | TYPE E1 MIRRORED x 7 LOTS DUPLEX 2 STOREY 2 BEDROOMS      |  |

| LOT# | TITLE      | SIZE M <sup>2</sup> | PRICE                         |
|------|------------|---------------------|-------------------------------|
| 20   | Fee Simple | 403.7               | <b>\$425,000.00</b> LAND ONLY |
| 21   | Fee Simple | 371.9               | <b>\$425,000.00</b> LAND ONLY |
| 22   | Fee Simple | 376.3               | <b>\$425,000.00</b> LAND ONLY |
| 23   | Fee Simple | 418.9               | <b>\$425,000.00</b> LAND ONLY |
| 24   | Fee Simple | 424.3               | <b>\$425,000.00</b> LAND ONLY |
| 25   | Fee Simple | 429.5               | <b>\$425,000.00</b> LAND ONLY |
| 26   | Fee Simple | 434.9               | <b>\$425,000.00</b> LAND ONLY |
| 31   | Integrated | 213                 | <b>\$250,000.00</b> LAND ONLY |
| 32   | Integrated | 213                 | <b>\$250,000.00</b> LAND ONLY |
| 33   | Integrated | 213                 | <b>\$250,000.00</b> LAND ONLY |
| 34   | Integrated | 213                 | \$250,000.00 LAND ONLY        |
| 35   | Integrated | 213                 | <b>\$250,000.00</b> LAND ONLY |

Stage 2

<sup>\*\*</sup> Integrated Sites can be bought as either House and Land Package or build yourself with approved concept plans.

FRONT VIEW

FIRST FLOOR PLAN

Λ2