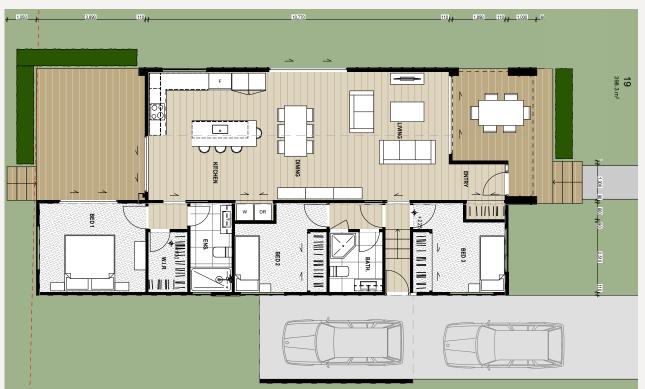

## BENNETTS ROAD

RESIDENTIAL SUBDIVISION ROTORUA. NZ

Every home offers a new architectural discovery in a prime location with close proximity to the hospital, town centre and the lake front.

- 2-3 Bedroom / 2 Bathroom
- Master Bedroom / Ensuite / Walk-in Closet
- · Open Plan Kitchen & Dining
- Carport / Exterior Carpark

### STANDALONE

2 Storey

3 Bedroom

Carport / Ext. Carpark

x 3 Available