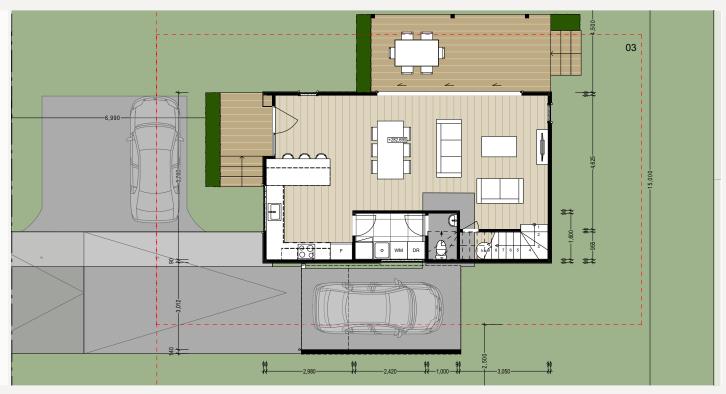

425,000.00</b> LAND ONLY |
| 31   | Integrated | 213                 | <b>\$250,000.00</b> LAND ONLY |
| 32   | Integrated | 213                 | <b>\$250,000.00</b> LAND ONLY |
| 33   | Integrated | 213                 | <b>\$250,000.00</b> LAND ONLY |
| 34   | Integrated | 213                 | \$250,000.00 LAND ONLY        |
| 35   | Integrated | 213                 | <b>\$250,000.00</b> LAND ONLY |

Stage 2

<sup>\*\*</sup> Integrated Sites can be bought as either House and Land Package or build yourself with approved concept plans.



FRONT VIEW



FIRST FLOOR PLAN

Λ2

### STANDALONE

2 Storey

3 Bedroom

Carport / Ext. Carpark

x 3 Available





#### FIRST FLOOR PLAN





**FRONT VIEW** 





### **STANDALONE**

2 Storey

3 Bedroom

Carport / Ext. Carpark

x 3 Available

**A3** 





**A5** 

### STANDALONE

2 Storey 3 Bedroom Carport / Ext. Carpark













#### **STANDALONE**

1 Storey 3 Bedroom Carport / Ext. Carpark x 1 Available BI



**FRONT VIEW** 



FIRST FLOOR PLAN



CI

#### **DUPLEX**

2 Storey 3 Bedroom Carport / Ext. Carpark x 1 Available





#### FIRST FLOOR PLAN





**FRONT VIEW** 









Nicholls Group takes a holistic

approach to every project, from acquisit to seamless



Nicholls Group is a family owned and operated property company based in Auckland, New Zealand. Established in 2010 Shane and Cristina astutely combined their expertise in commercial and property law with the Nicholls family legacy in real estate and construction.

The company's strength lies in identifying under-utilised development land and astutely acquiring resource