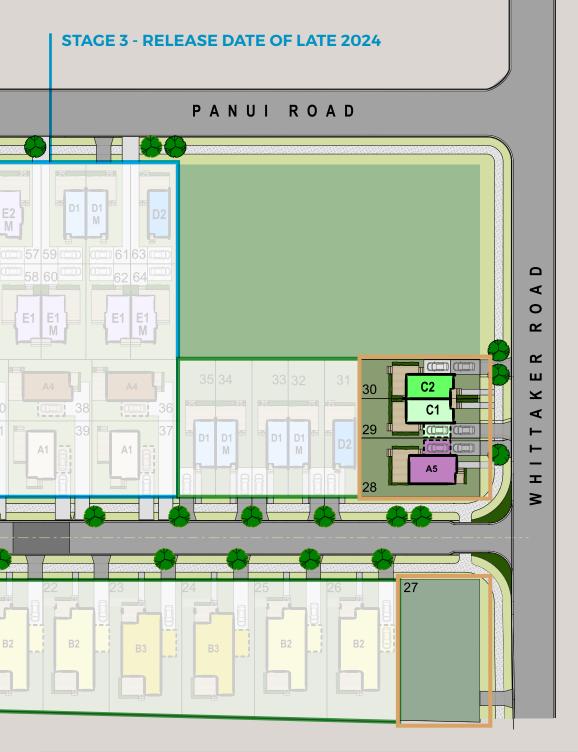

| LOT# | TITLE      | SIZE M <sup>2</sup> | PRICE                            |
|------|------------|---------------------|----------------------------------|
| 27   | Fee Simple | 488.6               | \$Enquire LAND ONLY OPTION       |
| 28   | Integrated | 299.3               | <b>\$725,000.00</b> HOUSE + LAND |
| 29   | Integrated | 200.2               | <b>\$645,000.00</b> HOUSE + LAND |
| 30   | Integrated | 200.2               | <b>\$645,000.00</b> HOUSE + LAND |