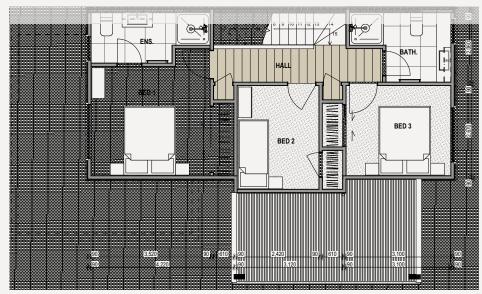

## BENNETTS ROAD

RESIDENTIAL SUBDIVISION ROTORUA. NZ

Every home offers a new architectural discovery in a prime location with close proximity to the hospital, town centre and the lake front.

- 2-3 Bedroom / 2 Bathroom
- Master Bedroom / Ensuite / Walk-in Closet
- · Open Plan Kitchen & Dining
- Carport / Exterior Carpark

### STANDALONE

2 Storey

3 Bedroom

Carport / Ext. Carpark

x 3 Available