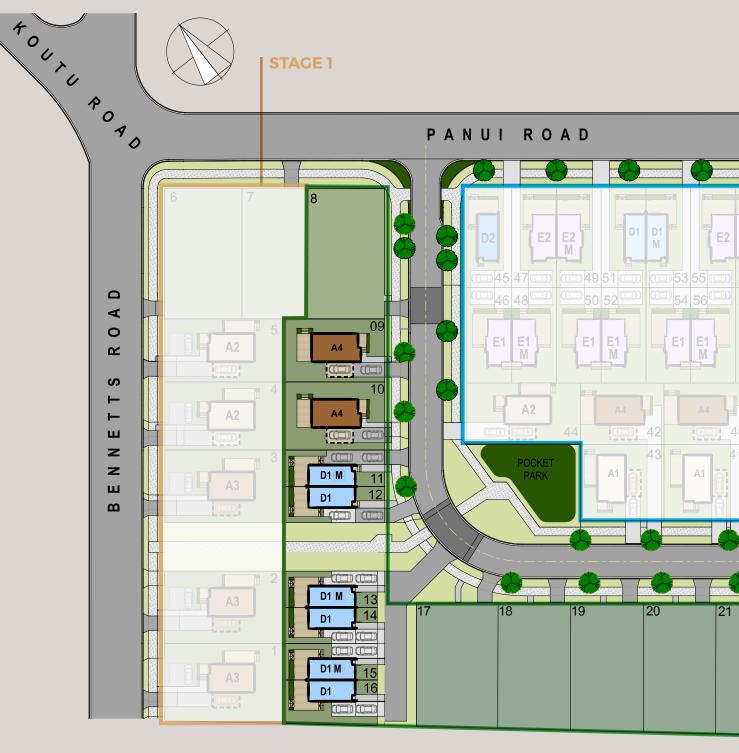

# Stage

Fee Simple\* and Integrated\*\* Land Only Sites Available.

| LOT# | TITLE      | SIZE M <sup>2</sup> | PRICE                         |
|------|------------|---------------------|-------------------------------|
| 8    | Fee Simple | 432                 | <b>\$425,000.00</b> LAND ONLY |
| 9    | Integrated | 276.2               | <b>\$300,000.00</b> LAND ONLY |
| 10   | Integrated | 299.7               | <b>\$300,000.00</b> LAND ONLY |
| 11   | Integrated | 159.4               | <b>\$225,000.00</b> LAND ONLY |
| 12   | Integrated | 159.4               | <b>\$225,000.00</b> LAND ONLY |
| 13   | Integrated | 148.3               | <b>\$225,000.00</b> LAND ONLY |
| 14   | Integrated | 148.2               | <b>\$225,000.00</b> LAND ONLY |
| 15   | Integrated | 148.2               | <b>\$225,000.00</b> LAND ONLY |
| 16   | Integrated | 182.1               | <b>\$225,000.00</b> LAND ONLY |
| 17   | Fee Simple | 439                 | <b>\$425,000.00</b> LAND ONLY |
| 18   | Fee Simple | 392.9               | <b>\$425,000.00</b> LAND ONLY |
| 19   | Fee Simple | 398.3               | <b>\$425,000.00</b> LAND ONLY |