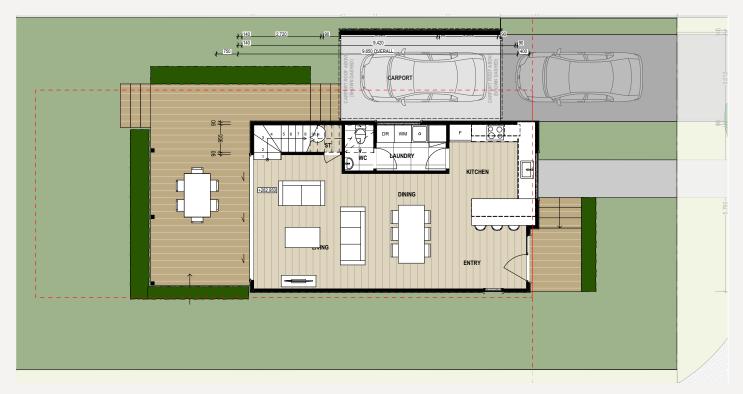

\$250,000.00</b> LAND ONLY |
| 32   | Integrated | 213                 | <b>\$250,000.00</b> LAND ONLY |
| 33   | Integrated | 213                 | <b>\$250,000.00</b> LAND ONLY |
| 34   | Integrated | 213                 | \$250,000.00 LAND ONLY        |
| 35   | Integrated | 213                 | <b>\$250,000.00</b> LAND ONLY |

Stage 2

<sup>\*\*</sup> Integrated Sites can be bought as either House and Land Package or build yourself with approved concept plans.



FRONT VIEW



FIRST FLOOR PLAN

Λ2

### STANDALONE

2 Storey

3 Bedroom

Carport / Ext. Carpark

x 3 Available





#### FIRST FLOOR PLAN





**FRONT VIEW** 





### **STANDALONE**

2 Storey

3 Bedroom

Carport / Ext. Carpark

x 3 Available

**A3** 





**A5** 

### STANDALONE

2 Storey 3 Bedroom Carport / Ext. Carpark













#### **STANDALONE**

1 Storey 3 Bedroom Carport / Ext. Carpark x 1 Available BI



**FRONT VIEW** 



FIRST FLOOR PLAN



CI

#### **DUPLEX**

2 Storey 3 Bedroom Carport / Ext. Carpark x 1 Available





#### FIRST FLOOR PLAN





**FRONT VIEW** 









Nicholls Group takes a holistic

approach to every project, from acquisit to seamless



Nicholls Group is a family owned and operated property company based in Auckland, New Zealand. Established in 2010 Shane and Cristina astutely combined their expertise in commercial and property law with the Nicholls family legacy in real estate and construction.

The company's strength lies in identifying under-utilised development land and astutely acquiring resource consents tailored to facilitate high-density development, catering to the