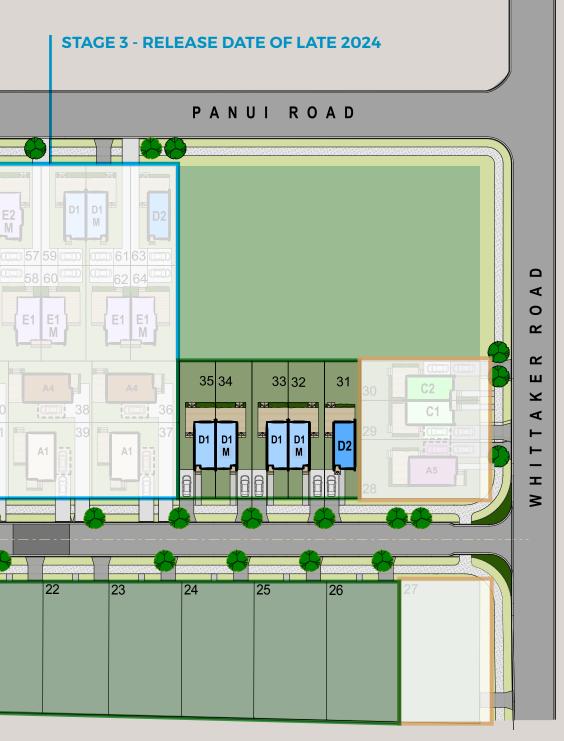

| LOT# | TITLE      | SIZE M <sup>2</sup> | PRICE                         |
|------|------------|---------------------|-------------------------------|
| 20   | Fee Simple | 403.7               | <b>\$425,000.00</b> LAND ONLY |
| 21   | Fee Simple | 371.9               | <b>\$425,000.00</b> LAND ONLY |
| 22   | Fee Simple | 376.3               | <b>\$425,000.00</b> LAND ONLY |
| 23   | Fee Simple | 418.9               | <b>\$425,000.00</b> LAND ONLY |
| 24   | Fee Simple | 424.3               | <b>\$425,000.00</b> LAND ONLY |
| 25   | Fee Simple | 429.5               | <b>\$425,000.00</b> LAND ONLY |
| 26   | Fee Simple | 434.9               | <b>\$425,000.00</b> LAND ONLY |
| 31   | Integrated | 213                 | <b>\$250,000.00</b> LAND ONLY |
| 32   | Integrated | 213                 | <b>\$250,000.00</b> LAND ONLY |
| 33   | Integrated | 213                 | <b>\$250,000.00</b> LAND ONLY |
| 34   | Integrated | 213                 | \$250,000.00 LAND ONLY        |
| 35   | Integrated | 213                 | <b>\$250,000.00</b> LAND ONLY |